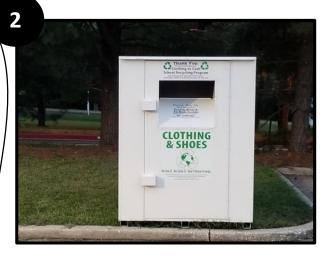

### "Clothing to Cash" Recycling Bin Located in the DRES parking lot!

Collect used clothing, coats, footwear, textiles, stuffed animals, purses, hats, backpacks, belts, wallets, gloves and tie in a bag for bin donation. All materials will be reworn, repurposed or recycled!

(Not Accepted: furniture, glass/plastic, carpet, foam cushions, toys)

3