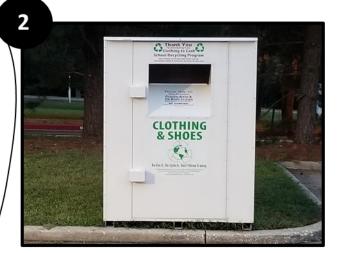

"Clothing to Cash" papelera de reciclaje ¡Ubicada en el estacionamiento DRES!!

Reúna ropa usada, abrigos, calzado, textiles, peluches, carteras, sombreros, mochilas, cinturones, billeteras, guantes y corbata en una bolsa para donar basura. ¡Todos los materiales se volverán a usar, reutilizar o reciclar! (No se aceptan: muebles, vidrio / plástico, alfombras, cojines de espuma, juguetes)